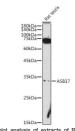

## **TARGET INFORMATION**

Gene ID 66772 Gene Symbol Asb17

Uniprot ID ASB17\_MOUSE

Immunogen Recombinant protein of human ASB17.

Immunogen Region Specificity Immunogen Sequence

Western blot analysis of extracts of LNCaP cells, usin ASB17 antibody (STJ11103238) at 1:1000 dilutio Secondary antibody; HRP Goat Anti-rabbit IgG (H+L): 1:10000 dilution. Lysates/proteins: 25ug per lan Blocking buffer: 3% nonfat dry milk in TBST. Detection

ASB17 antibody (STJ11103238) at 1:1000 dilution Secondary antibody: HRP Goat Anti-rabbit IgG (H+L) a 1:10000 dilution. Lysates/proteins: 25ug per lane Blocking buffer: 3% nonfat dry milk in TBST. Detection: ECL Basic Kit. Exposure time: 180s.