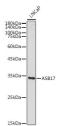

## **TARGET INFORMATION**

Gene ID 66772 Gene Symbol Asb17

Uniprot ID ASB17\_MOUSE

Immunogen Recombinant protein of human ASB17.

Immunogen Region Specificity Immunogen Sequence

Western blot analysis of extracts of LNCaP cells, usin ASB17 antibody (STJ11103238) at 1:1000 dilutio Secondary antibody; HRP Goat Anti-rabbit IgG (H+L): 1:10000 dilution. Lysates/proteins: 25ug per lan Blocking buffer: 3% nonfat dry milk in TBST. Detection