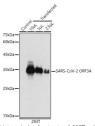

## Anti-SARS-CoV-2-ORF3A antibody (STJ11103235)

## **GENERAL INFORMATION**

Product Type Primary antibodies

Short Description Rabbit polyclonal antibody anti-SARS-CoV-2-ORF3A is suitable for use in Western Blot.

Applications WB Host/Source Rabbit Reactivity SARS-CoV-2