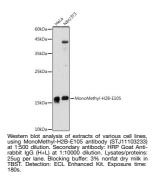

## Anti-Mono-Methyl-H2B-E105-E105 antibody (STJ11103233) STJ11103233

## **GENERAL INFORMATION**

 Product Type
 Primary antibodies

 Short Description
 Rabbit polyclonal antibody anti-Mono-Methyl-H2B-E105-E105 is suitable for use in Western Blot.

 Applications
 WB

 Host/Source
 Rabbit

 Human, Mouse

## **PRODUCT PROPERTIES**

## **TARGET INFORMATION**

Gene ID 3018 Gene Symbol H2BC3 Uniprot ID H2B1B\_HUMAN Immunogen Region Specificity Immunogen Sequence



This product is suitable for in-vitro studies under the RESEARCH USE ONLY [RUO] licence. This product must not be used as for diagnostic or other medical purposes. St John's Laboratory Ltd, Knowledge Dock Business Centre, University Way, London, E16 2RD | Tel: 0208 223 3081