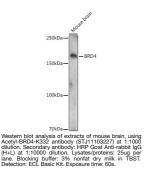

Type
 Primary antibodies

 Short Description
 Rabbit polyclonal antibody anti-Acetyl-BRD4-K332 is suitable for use in Western Blot.

 Applications
 WB

 Host/Source
 Rabbit

 Reactivity
 Human, Mouse

## **PRODUCT PROPERTIES**

 
 Clonality Clone ID
 Polyclonal

 Concentration

 Conjugation
 Unconjugated

 Purification
 Affinity purification

 Dilution Range
 WB 1:500-1:2000

 Formulation
 PBS containing 0.02% Sodium Azide, 50% Glycerol, pH7.3.

 Isotype
 IgG

 Storage Instruction
 Store in a freezer at-20°C and avoid freeze-thaw cycles.

## **TARGET INFORMATION**

 Gene ID
 23476

 Gene Symbol
 BRD4

 Uniprot ID
 BRD4\_HUMAN

 Immunogen Region
 A synthetic acetylated peptide around K332 of human Acetyl-BRD4-K332.

 Immunogen Region
 Specificity

 Immunogen Sequence
 For the second secon



This product is suitable for in-vitro studies under the RESEARCH USE ONLY [RUO] licence. This product must not be used as for diagnostic or other medical purposes. St John's Laboratory Ltd, Knowledge Dock Business Centre, University Way, London, E16 2RD | Tel: 0208 223 3081