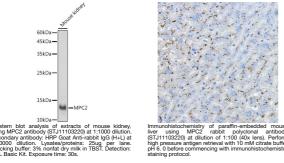

## **GENERAL INFORMATION**

 Product Type
 Primary antibodies

 Short Description
 Rabbit polyclonal antibody anti-MPC2 is suitable for use in Western Blot and Immunohistochemistry.

 Applications
 WB, IHC

 Host/Source
 Rabbit

## **PRODUCT PROPERTIES**

 Clonality
 Polyclonal

 Clone ID
 Velocitie

 Concentration
 Venonjugated

 Conjugation
 Affinity purification

 Purification
 WB 1:500-1:2000

 IHC 1:50-1:200
 IHC 1:50-1:200

 Formulation
 PBS containing 0.02% Sodium Azide, 50% Glycerol, pH7.3.