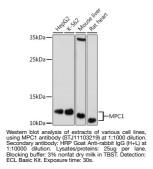

## Anti-MPC1 antibody (STJ11103219) STJ11103219

## **GENERAL INFORMATION**

Applications WB Host/Source Rabbit Reactivity Human, Mouse, Rat

Product Type Primary antibodies Short Description Rabbit polyclonal antibody anti-MPC1 is suitable for use in Western Blot.

## **PRODUCT PROPERTIES**

Clonality Polyclonal Clone ID Concentration Conjugation Unconjugated Purification Affinity purification Dilution Range WB 1:500-1:2000 Formulation PBS containing 0.02% Sodium Azide, 50% Glycerol, pH7.3. Isotype IgG Storage Instruction Store in a freezer at-20°C and avoid freeze-thaw cycles.

## **TARGET INFORMATION**

Gene ID 51660 Gene Symbol MPC1 Uniprot ID MPC1\_HUMAN Immunogen Recombinant protein of human MPC1. Immunogen Region Specificity Immunogen Sequence



This product is suitable for in-vitro studies under the RESEARCH USE ONLY [RUO] licence. This product must not be used as for diagnostic or other medical purposes. St John's Laboratory Ltd, Knowledge Dock Business Centre, University Way, London, E16 2RD | Tel: 0208 223 3081