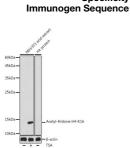

## Anti-Acetyl-Histone H4-K16 antibody (STJ11103217)

Immunogen A synthetic acetylated peptide around K16 of human Histone H4.