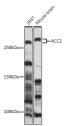

## **TARGET INFORMATION**

Gene ID 31 Gene Symbol ACACA

Uniprot ID ACACA\_HUMAN

Immunogen Recombinant protein of human ACACA.

Immunogen
Immunogen Region
Specificity
Immunogen Sequence

Western blot analysis of extracts of various cell lines, using ACCI antibody (BTJ11103214) at 1:1000 dilution. Secondary antibody: HRP Goat Anti-rabbit IgG (H+L) at 1:10000 dilution. Lysates/proteins: 25ug per lane Blocking buffer: 3% nonfat dry milk in TBST. Detection: ECI Basic Kit Eyropsure time: 10s.