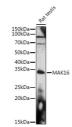

Vestern blot analysis of extracts of Rat testis, using Al&T6 antibody (STJ11103213) at 1.1000 dilution becondary antibody: HRP Goat Anti-rabbit IgG (H+L) a :10000 dilution. Lysates/proteins: 25ug per lane blocking buffer: 3% nonfat dry milk in TBST. Detection: