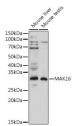

## **TARGET INFORMATION**

Gene ID 84549
Gene Symbol MAK16
Uniprot ID MAK16\_HUMAN

Immunogen Immunogen Region Specificity Immunogen Sequence

Western blot analysis of extracts of various cell line: using MAK16 antibody (STJ11103213) at 1:100 dilution. Secondary antibody: HRP Goat Anti-rabbit lg (H+L) at 1:10000 dilution. Lysates/proteins: 25ug pr lane. Blocking buffer: 3% nonfat dry milk in TBS' Detection: FCI Basic Kit Exposure time: 30s.