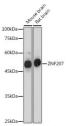

## Anti-ZNF207 antibody (STJ11103208)

## **GENERAL INFORMATION**

Product Type Primary antibodies

Short Description Rabbit polyclonal antibody anti-ZNF207 is suitable for use in Western Blot and Immunohistochemistry.

Applications WB, IHC Host/Source Rabbit

## **TARGET INFORMATION**

Gene ID 7756 Gene Symbol ZNF207

Uniprot ID ZN207\_HUMAN

Immunogen Recombinant protein of human ZNF207.

Immunogen Region Specificity Immunogen Sequence