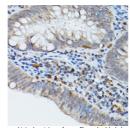

## **GENERAL INFORMATION**

Product Type Primary antibodies

Short Description Rabbit polyclonal antibody anti-STING is suitable for use in Western Blot and Immunohistochemistry.

Applications WB, IHC Host/Source Rabbit

## **TARGET INFORMATION**

Gene ID 72512 Gene Symbol Sting1

Uniprot ID STING\_MOUSE

Immunogen Recombinant protein of Mouse STING.