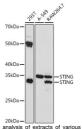

## **GENERAL INFORMATION**

Product Type Primary antibodies

Short Description Rabbit polyclonal antibody anti-STING is suitable for use in Western Blot and Immunohistochemistry.

Applications WB, IHC Host/Source Rabbit

## **TARGET INFORMATION**

Gene ID 72512 Gene Symbol Sting1

Uniprot ID STING\_MOUSE

Immunogen Recombinant protein of Mouse STING.