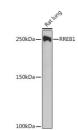

## Anti-RREB1 antibody (STJ11103203)

## **GENERAL INFORMATION**

Product Type Primary antibodies

Short Description Rabbit polyclonal antibody anti-RREB1 is suitable for use in Western Blot.

Applications WB Host/Source Rabbit Reactivity Human, Rat

## **PRODUCT PROPERTIES**

Clonality Polyclonal

Clone ID

Concentration
Conjugation
Purification
Onconjugated
Affinity purification Dilution Range WB 1:1000-1:2000

Formulation PBS containing 0.02% Sodium Azide, 50% Glycerol, pH7.3.