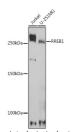

## Anti-RREB1 antibody (STJ11103203)

## **GENERAL INFORMATION**

Product Type Primary antibodies

Short Description Rabbit polyclonal antibody anti-RREB1 is suitable for use in Western Blot.

Applications WB Host/Source Rabbit Reactivity Human, Rat

## **PRODUCT PROPERTIES**

Clonality Polyclonal

Clone ID

Concentration
Conjugation
Purification
Onconjugated
Affinity purification Dilution Range WB 1:1000-1:2000

Formulation PBS containing 0.02% Sodium Azide, 50% Glycerol, pH7.3.