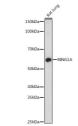

## **GENERAL INFORMATION**

Product Type Primary antibodies

Short Description Rabbit polyclonal antibody anti-RING1A is suitable for use in Western Blot and Immunohistochemistry.

Applications WB, IHC Host/Source Rabbit

## **TARGET INFORMATION**

Gene ID 6015 Gene Symbol RING1

Uniprot ID RING1\_HUMAN

Immunogen Recombinant protein of human RING1A A.

Immunogen Region Specificity Immunogen Sequence