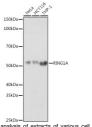

## **GENERAL INFORMATION**

Product Type Primary antibodies

Short Description Rabbit polyclonal antibody anti-RING1A is suitable for use in Western Blot and Immunohistochemistry.

Applications WB, IHC Host/Source Rabbit

## **TARGET INFORMATION**

Gene ID 6015 Gene Symbol RING1

Uniprot ID RING1\_HUMAN

Immunogen Recombinant protein of human RING1A A.

Immunogen Region Specificity Immunogen Sequence