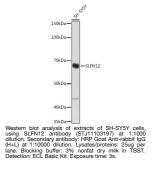

## **GENERAL INFORMATION**

Applications WB Host/Source Rabbit Reactivity Human

Product Type Primary antibodies Short Description Rabbit polyclonal antibody anti-SLFN12 is suitable for use in Western Blot.

## **PRODUCT PROPERTIES**

Clonality Polyclonal Clone ID Concentration Conjugation Unconjugated Purification Affinity purification Dilution Range WB 1:1000-1:2000 Formulation PBS containing 0.02% Sodium Azide, 50% Glycerol, pH7.3. Isotype IgG Storage Instruction Store in a freezer at-20°C and avoid freeze-thaw cycles.