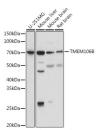

## Anti-TMEM106B antibody (STJ11103196)

## **GENERAL INFORMATION**

Product Type Primary antibodies

**Short Description** Rabbit polyclonal antibody anti-TMEM106B is suitable for use in Western Blot.

Applications WB Host/Source Rabbit

Reactivity Human, Mouse, Rat