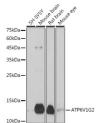

## **GENERAL INFORMATION**

Product Type Primary antibodies

Short Description Rabbit polyclonal antibody anti-ATP6V1G2 is suitable for use in Western Blot and Immunohistochemistry.

Applications WB, IHC Host/Source Rabbit

Reactivity Human, Mouse, Rat