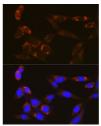

## **TARGET INFORMATION**

Gene ID 5141 Gene Symbol PDE4A Uniprot ID PDE4A\_HUMAN

Immunogen Recombinant protein of human PDE4A.

Immunogen Region Specificity Immunogen Sequence

Immunofluorescence analysis of NIH/3T3 cells using PDE4A rabbit polyclonal antibody (STJ11103193) at dilution of 1:100 (40x lens). Blue: DAPI for nuclear staining.