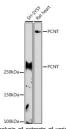

## **GENERAL INFORMATION**

Product Type Primary antibodies

**Short Description** Rabbit polyclonal antibody anti-PCNT is suitable for use in Western Blot and Immunofluorescence.

Applications WB, IF Host/Source Rabbit Reactivity Human, Rat

## **TARGET INFORMATION**

Gene ID 5116 Gene Symbol PCNT

Uniprot ID PCNT\_HUMAN

Immunogen Recombinant protein of human PCNT.

Immunogen Region Specificity Immunogen Sequence

nofluorescence analysis of U-2 OS cells using rabbit polyclonal antibody (STJ11103192) at 0 of 1:100 (40x lens). Blue: DAPI for nuclear