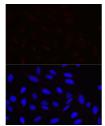

## **TARGET INFORMATION**

Gene ID 5116 Gene Symbol PCNT

Uniprot ID PCNT\_HUMAN

Immunogen Recombinant protein of human PCNT.

Immunogen Region Specificity Immunogen Sequence

nofluorescence analysis of U-2 OS cells using rabbit polyclonal antibody (STJ11103192) at 0 of 1:100 (40x lens). Blue: DAPI for nuclear