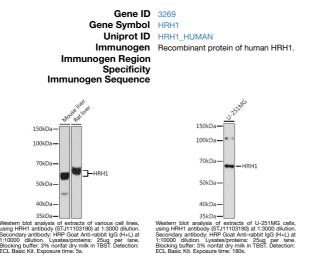

## **GENERAL INFORMATION**

 Product Type
 Primary antibodies

 Short Description
 Rabbit polyclonal antibody anti-HRH1 is suitable for use in Western Blot and Immunofluorescence.

 Applications
 WB, IF

 Reactivity
 Human, Mouse, Rat

## **PRODUCT PROPERTIES**

 Clonality
 Polyclonal

 Clone ID
 Polyclonal

 Concentration
 Uconjugated

 Purification
 MB 1:1000-1:2000

 Dilution Range
 WB 1:1000-1:2000

 Formulation
 PBS containing 0.02% Sodium Azide, 50% Glycerol, pH7.3.