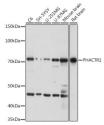

## Anti-PHACTR1 antibody (STJ11103185)

## **GENERAL INFORMATION**

Product Type Primary antibodies

Short Description Rabbit polyclonal antibody anti-PHACTR1 is suitable for use in Western Blot.

Applications WB Host/Source Rabbit

Reactivity Human, Mouse, Rat