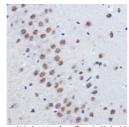

## **GENERAL INFORMATION**

Product Type Primary antibodies

Short Description Rabbit polyclonal antibody anti-JMJD1C is suitable for use in Western Blot and Immunohistochemistry.

Applications WB, IHC Host/Source Rabbit

## **PRODUCT PROPERTIES**

Clonality Polyclonal

Clone ID

Concentration
Conjugation Unconjugated Purification Affinity purification Dilution Range WB 1:1000-1:2000

IHC 1:50-1:200

Formulation PBS containing 0.02% Sodium Azide, 50% Glycerol, pH7.3.