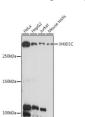

## **GENERAL INFORMATION**

Product Type Primary antibodies

Short Description Rabbit polyclonal antibody anti-JMJD1C is suitable for use in Western Blot and Immunohistochemistry.

Applications WB, IHC Host/Source Rabbit

## **PRODUCT PROPERTIES**

Clonality Polyclonal

Clone ID

Concentration
Conjugation Unconjugated Purification Affinity purification Dilution Range WB 1:1000-1:2000

IHC 1:50-1:200

Formulation PBS containing 0.02% Sodium Azide, 50% Glycerol, pH7.3.