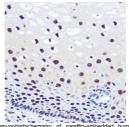

## **GENERAL INFORMATION**

Product Type Primary antibodies

Short Description Rabbit polyclonal antibody anti-JMJD1C is suitable for use in Western Blot and Immunohistochemistry.

Applications WB, IHC Host/Source Rabbit

## **PRODUCT PROPERTIES**

Clonality Polyclonal

Clone ID

Concentration
Conjugation Unconjugated Purification Affinity purification Dilution Range WB 1:1000-1:2000

IHC 1:50-1:200

Formulation PBS containing 0.02% Sodium Azide, 50% Glycerol, pH7.3.