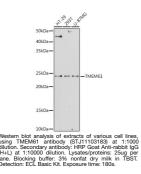

## Anti-TMEM61 antibody (STJ11103183) STJ11103183

## **GENERAL INFORMATION**

Applications WB Host/Source Rabbit Reactivity Human

Product Type Primary antibodies Short Description Rabbit polyclonal antibody anti-TMEM61 is suitable for use in Western Blot.

## **PRODUCT PROPERTIES**

Clonality Polyclonal Clone ID Concentration Conjugation Unconjugated Purification Affinity purification Dilution Range WB 1:1000-1:2000 Formulation PBS containing 0.02% Sodium Azide, 50% Glycerol, pH7.3. Isotype IgG Storage Instruction Store in a freezer at-20°C and avoid freeze-thaw cycles.

## **TARGET INFORMATION**

Gene ID 199964 Gene Symbol TMEM61 Uniprot ID TMM61\_HUMAN Immunogen Region Specificity Immunogen Sequence

Immunogen Recombinant protein of human TMEM61.



This product is suitable for in-vitro studies under the RESEARCH USE ONLY [RUO] licence. This product must not be used as for diagnostic or other medical purposes. St John's Laboratory Ltd, Knowledge Dock Business Centre, University Way, London, E16 2RD | Tel: 0208 223 3081