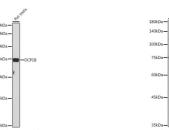

## Anti-DCP1B antibody (STJ11103182)

## **GENERAL INFORMATION**

Product Type Primary antibodies

Short Description Rabbit polyclonal antibody anti-DCP1B is suitable for use in Western Blot.

Applications WB Host/Source Rabbit Reactivity Human, Rat