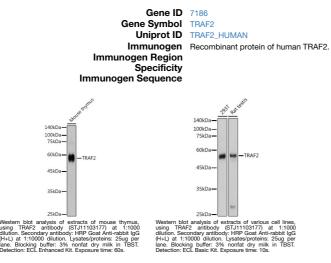

|
|---------------------|----------------------------------------------------------|
| Clone ID            |                                                          |
| Concentration       |                                                          |
| Conjugation         | Unconjugated                                             |
| Purification        | Affinity purification                                    |
| Dilution Range      | WB 1:500-1:2000                                          |
| Formulation         | PBS containing 0.02% Sodium Azide, 50% Glycerol, pH7.3.  |
| Isotype             | lgG                                                      |
| Storage Instruction | Store in a freezer at-20°C and avoid freeze-thaw cycles. |

## **TARGET INFORMATION**



This product is suitable for in-vitro studies under the RESEARCH USE ONLY [RUO] licence. This product must not be used as for diagnostic or other medical purposes. St John's Laboratory Ltd, Knowledge Dock Business Centre, University Way, London, E16 2RD | Tel: 0208 223 3081