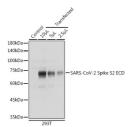

## Anti-SARS-CoV-2-Spike S2 ECD antibody (STJ11103173)

Applications WB, IF, IP Host/Source Rabbit Reactivity SARS-CoV-2