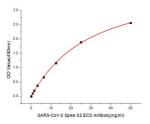

## **TARGET INFORMATION**

Gene ID Gene Symbol

Uniprot ID Immunogen

Recombinant fusion protein of SARS-CoV-2 Spike S2 ECD.

Immunogen Region Specificity Immunogen Sequence

Immobilized Recombinant SARS-COV2 S-ECD-PFS Protein (RP01283LQ) at 1 Mu g/mL (100 Mu L/well) can bind SARS-CoV-2 Spike S2 ECD rabbit polyclonal antibody (STJ11103173) with a linear range of 3. 12-50ng/mL