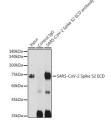

## Anti-SARS-CoV-2-Spike S2 ECD antibody (STJ11103173)

Applications WB, IF, IP Host/Source Rabbit Reactivity SARS-CoV-2