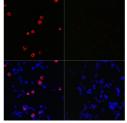

Host/Source Rabbit Reactivity SARS-CoV-2

## **PRODUCT PROPERTIES**

Clonality Polyclonal

Clone ID Concentration

Conjugation Unconjugated Purification Affinity purification Dilution Range ELISA 1:500-1:2000

WB 1:500-1:2000 FC 1:50-1:200 IF 1:50-1:200

Formulation PBS containing 0.02% Sodium Azide, 50% Glycerol, pH7.3.

Isotype IgG

Storage Instruction Store in a freezer at-20°C and avoid freeze-thaw cycles.

## **TARGET INFORMATION**

Gene ID Gene Symbol

Uniprot ID Immunogen

Recombinant fusion protein of SARS-CoV-2 Spike S2 ECD.

Immunogen Region Specificity Immunogen Sequence





Immobilized Recombinant SARS-COV2 S-ECD-PFS Protein (RP01283LQ) at 1 Mu g/mL (100 Mu L/well) can bind SARS-CoV-2 Spike S2 ECD rabbit polyclonal antibody (STJ11103173) with a linear range of 3. 12-50ng/mL