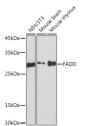

## Anti-FADD antibody (STJ11103172)

## **GENERAL INFORMATION**

Product Type Primary antibodies

Short Description Rabbit monoclonal antibody anti-FADD is suitable for use in Western Blot and Immunohistochemistry.

Applications WB, IHC Host/Source Rabbit

## **PRODUCT PROPERTIES**

Clonality Monoclonal

Clone ID

Concentration
Conjugation Unconjugated Purification Affinity purification Dilution Range WB 1:500-1:2000

IHC 1:50-1:200

Formulation PBS containing 0.02% Sodium Azide, 0.05% BSA, 50% Glycerol, pH7.3.