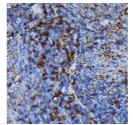

## Anti-FADD antibody (STJ11103172)

## **GENERAL INFORMATION**

Product Type Primary antibodies

Short Description Rabbit monoclonal antibody anti-FADD is suitable for use in Western Blot and Immunohistochemistry.

Applications WB, IHC Host/Source Rabbit

## **PRODUCT PROPERTIES**

Clonality Monoclonal

Clone ID

Concentration
Conjugation Unconjugated Purification Affinity purification Dilution Range WB 1:500-1:2000

IHC 1:50-1:200

Formulation PBS containing 0.02% Sodium Azide, 0.05% BSA, 50% Glycerol, pH7.3.