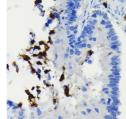

## Anti-FADD antibody (STJ11103172)

## **GENERAL INFORMATION**

Product Type Primary antibodies

Short Description Rabbit monoclonal antibody anti-FADD is suitable for use in Western Blot and Immunohistochemistry.

Applications WB, IHC Host/Source Rabbit

## **PRODUCT PROPERTIES**

Clonality Monoclonal

Clone ID

Concentration
Conjugation Unconjugated Purification Affinity purification Dilution Range WB 1:500-1:2000

IHC 1:50-1:200

Formulation PBS containing 0.02% Sodium Azide, 0.05% BSA, 50% Glycerol, pH7.3.