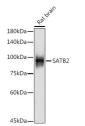

## Anti-SATB2 antibody (STJ11103171)

## **GENERAL INFORMATION**

Product Type Primary antibodies

Short Description Rabbit monoclonal antibody anti-SATB2 is suitable for use in Western Blot, Immunohistochemistry and

Immunoprecipitation.

Applications WB, IHC, IP Host/Source Rabbit

## **PRODUCT PROPERTIES**

Clonality Monoclonal

Clone ID Concentration

Conjugation Unconjugated Purification Affinity purification Dilution Range WB 1:500-1:2000

IHC 1:50-1:200 IP 1:50-1:200

Formulation PBS containing 0.02% Sodium Azide, 0.05% BSA, 50% Glycerol, pH7.3.