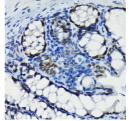

## Anti-SATB2 antibody (STJ11103171)

## **GENERAL INFORMATION**

Product Type Primary antibodies

Short Description Rabbit monoclonal antibody anti-SATB2 is suitable for use in Western Blot, Immunohistochemistry and

Immunoprecipitation.

Applications WB, IHC, IP Host/Source Rabbit