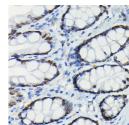

## Anti-SATB2 antibody (STJ11103171)

## **GENERAL INFORMATION**

Product Type Primary antibodies

Short Description Rabbit monoclonal antibody anti-SATB2 is suitable for use in Western Blot, Immunohistochemistry and

Immunoprecipitation.

Applications WB, IHC, IP Host/Source Rabbit