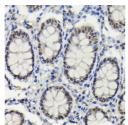

## Anti-SATB2 antibody (STJ11103171)

## **GENERAL INFORMATION**

Product Type Primary antibodies

Short Description Rabbit monoclonal antibody anti-SATB2 is suitable for use in Western Blot, Immunohistochemistry and

Immunoprecipitation.

Applications WB, IHC, IP Host/Source Rabbit