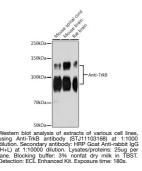

## Anti-Anti-TrkB antibody (STJ11103168) STJ11103168

## **GENERAL INFORMATION**

Applications WB Host/Source Rabbit Reactivity Mouse, Rat

Product Type Primary antibodies Short Description Rabbit monoclonal antibody anti-anti-TrkB is suitable for use in Western Blot.

## **PRODUCT PROPERTIES**

Clonality Monoclonal Clone ID Concentration Conjugation Unconjugated Purification Affinity purification Dilution Range WB 1:500-1:2000 Formulation PBS containing 0.02% Sodium Azide, 0.05% BSA, 50% Glycerol, pH7.3. Isotype IgG Storage Instruction Store in a freezer at-20°C and avoid freeze-thaw cycles.

## **TARGET INFORMATION**

Gene ID 18212 Gene Symbol Ntrk2 Uniprot ID NTRK2\_MOUSE Immunogen Region Specificity Immunogen Sequence

Immunogen A synthesized peptide derived from human Anti-TrkB



This product is suitable for in-vitro studies under the RESEARCH USE ONLY [RUO] licence. This product must not be used as for diagnostic or other medical purposes. St John's Laboratory Ltd, Knowledge Dock Business Centre, University Way, London, E16 2RD | Tel: 0208 223 3081