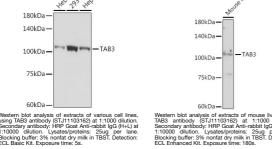

## **GENERAL INFORMATION**

Applications WB Host/Source Rabbit Reactivity Human, Mouse

Product Type Primary antibodies Short Description Rabbit monoclonal antibody anti-TAB3 is suitable for use in Western Blot.

## **PRODUCT PROPERTIES**

Clonality Monoclonal Clone ID Concentration Conjugation Unconjugated Purification Affinity purification Dilution Range WB 1:500-1:2000 Formulation PBS containing 0.02% Sodium Azide, 0.05% BSA, 50% Glycerol, pH7.3. Isotype IgG Storage Instruction Store in a freezer at-20°C and avoid freeze-thaw cycles.