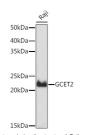

## Anti-GCET2 antibody (STJ11103161)

## **GENERAL INFORMATION**

Product Type Primary antibodies

**Short Description** Rabbit monoclonal antibody anti-GCET2 is suitable for use in Western Blot.

Applications WB Host/Source Rabbit

Reactivity Human, Mouse, Rat