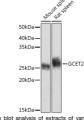

## Anti-GCET2 antibody (STJ11103161)

## **GENERAL INFORMATION**

Product Type Primary antibodies

**Short Description** Rabbit monoclonal antibody anti-GCET2 is suitable for use in Western Blot.

Applications WB Host/Source Rabbit

Reactivity Human, Mouse, Rat