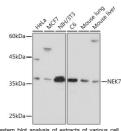

## **TARGET INFORMATION**

Gene ID 140609 Gene Symbol NEK7 Uniprot ID NEK7\_HUMAN

Immunogen A synthesized peptide derived from human NEK7
Immunogen Region
Specificity
Immunogen Sequence

Western blot analysis of extracts of various cell lines, using NEK7 rabbit monoclonal antibody (STJ11103156) at 1:1000 dilution. Secondary antibody: HRP Goat Antirabbit IgG (H+L) at 1:10000 dilution. Lysates/proteins: 25ug per lane. Blocking buffer: 3% nonfat dry milk in