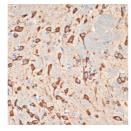

## Anti-Musashi-2 antibody (STJ11103154)

## **GENERAL INFORMATION**

Product Type Primary antibodies

Short Description Rabbit monoclonal antibody anti-Musashi-2 (MSI2) is suitable for use in Western Blot and Immunohistochemistry.

Applications WB, IHC Host/Source Rabbit