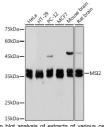

## Anti-Musashi-2 antibody (STJ11103154)

## **GENERAL INFORMATION**

Product Type Primary antibodies

Short Description Rabbit monoclonal antibody anti-Musashi-2 (MSI2) is suitable for use in Western Blot and Immunohistochemistry.

Applications WB, IHC Host/Source Rabbit