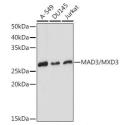

## Anti-MAD3/MXD3 antibody (STJ11103148)

## **GENERAL INFORMATION**

Product Type Primary antibodies

Short Description Rabbit monoclonal antibody anti-MAD3/MXD3 is suitable for use in Western Blot.

Applications WB Host/Source Rabbit

Reactivity Human, Mouse, Rat