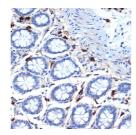

## Anti-Mast Cell Tryptase antibody (STJ11103144)

## **GENERAL INFORMATION**

Product Type Primary antibodies

Short Description Rabbit monoclonal antibody anti-Mast Cell Tryptase (TPSB2) is suitable for use in Western Blot and Immunohistochemistry.

Applications WB, IHC Host/Source Rabbit