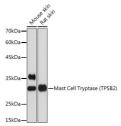

## Anti-Mast Cell Tryptase antibody (STJ11103144)

## **GENERAL INFORMATION**

Product Type Primary antibodies

Short Description Rabbit monoclonal antibody anti-Mast Cell Tryptase (TPSB2) is suitable for use in Western Blot and Immunohistochemistry.

Applications WB, IHC Host/Source Rabbit

## **TARGET INFORMATION**

Gene ID 64499/7177 Gene Symbol TPSB2

Uniprot ID TRYB2\_HUMAN

Immunogen A synthesized peptide derived from human Mast Cell Tryptase (TPSB2) (TPSB2)

Immunogen Region Specificity Immunogen Sequence