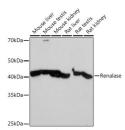

## Anti-Renalase antibody (STJ11103141)

## **GENERAL INFORMATION**

Product Type Primary antibodies

**Short Description** Rabbit monoclonal antibody anti-Renalase is suitable for use in Western Blot.

Applications WB Host/Source Rabbit Reactivity Mouse, Rat

## **PRODUCT PROPERTIES**

Clonality Monoclonal

Clone ID

Concentration
Conjugation Unconjugated Purification Affinity purification Dilution Range WB 1:500-1:2000

Formulation PBS containing 0.02% Sodium Azide, 0.05% BSA, 50% Glycerol, pH7.3.