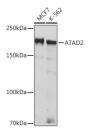

## Anti-ATAD2 antibody (STJ11103137)

## **GENERAL INFORMATION**

Product Type Primary antibodies

**Short Description** Rabbit monoclonal antibody anti-ATAD2 is suitable for use in Western Blot.

Applications WB Host/Source Rabbit Reactivity Human