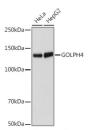

## Anti-GOLPH4 antibody (STJ11103136)

## **GENERAL INFORMATION**

Product Type Primary antibodies

**Short Description** Rabbit monoclonal antibody anti-GOLPH4 is suitable for use in Western Blot.

Applications WB Host/Source Rabbit Reactivity Human

## **PRODUCT PROPERTIES**

Clonality Monoclonal

Clone ID

Concentration
Conjugation Unconjugated Purification Affinity purification Dilution Range WB 1:500-1:2000

Formulation PBS containing 0.02% Sodium Azide, 0.05% BSA, 50% Glycerol, pH7.3.

Isotype IgG

Storage Instruction Store in a freezer at-20°C and avoid freeze-thaw cycles.

## **TARGET INFORMATION**

Gene ID 27333 Gene Symbol GOLIM4 Uniprot ID GOLI4\_HUMAN

Immunogen Region Specificity

Immunogen Sequence

Immunogen A synthesized peptide derived from human GOLPH4