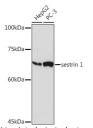

## Anti-sestrin 1 antibody (STJ11103135)

## **GENERAL INFORMATION**

Product Type Primary antibodies

Short Description Rabbit monoclonal antibody anti-sestrin 1 is suitable for use in Western Blot and Immunohistochemistry.

Applications WB, IHC Host/Source Rabbit

## **PRODUCT PROPERTIES**

Clonality Monoclonal

Clone ID

Concentration
Conjugation Unconjugated Purification Affinity purification Dilution Range WB 1:500-1:2000

IHC 1:50-1:200

Formulation PBS containing 0.02% Sodium Azide, 0.05% BSA, 50% Glycerol, pH7.3.

## **TARGET INFORMATION**

Gene ID 27244 Gene Symbol SESN1

Uniprot ID SESN1\_HUMAN

Immunogen A synthesized peptide derived from human sestrin 1

Immunogen Region Specificity Immunogen Sequence

heart using sestrin 1 rabbit monoclonal (STJ11103135) at dilution of 1:100 (40x lens).