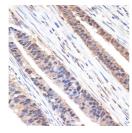

## **TARGET INFORMATION**

Gene ID 27244 Gene Symbol SESN1

Uniprot ID SESN1\_HUMAN

Immunogen A synthesized peptide derived from human sestrin 1

Immunogen Region Specificity Immunogen Sequence

heart using sestrin 1 rabbit monoclonal (STJ11103135) at dilution of 1:100 (40x lens).