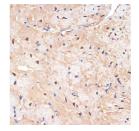

## **TARGET INFORMATION**

Gene ID 27244 Gene Symbol SESN1

Uniprot ID SESN1\_HUMAN

Immunogen A synthesized peptide derived from human sestrin 1

Immunogen Region Specificity Immunogen Sequence

heart using sestrin 1 rabbit monoclonal (STJ11103135) at dilution of 1:100 (40x lens).