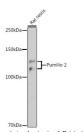

## **GENERAL INFORMATION**

Product Type Primary antibodies

**Short Description** Rabbit monoclonal antibody anti-Pumilio 2 is suitable for use in Western Blot.

Applications WB Host/Source Rabbit

Reactivity Human, Mouse, Rat

## **TARGET INFORMATION**

Gene ID 23369 Gene Symbol PUM2

Uniprot ID PUM2\_HUMAN Immunogen A synthesized peptide derived from human Pumilio 2

Immunogen Region Specificity Immunogen Sequence