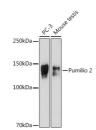

## **GENERAL INFORMATION**

Product Type Primary antibodies

**Short Description** Rabbit monoclonal antibody anti-Pumilio 2 is suitable for use in Western Blot.

Applications WB Host/Source Rabbit

Reactivity Human, Mouse, Rat

## **TARGET INFORMATION**

Gene ID 23369 Gene Symbol PUM2

Uniprot ID PUM2\_HUMAN Immunogen A synthesized peptide derived from human Pumilio 2

Immunogen Region Specificity Immunogen Sequence