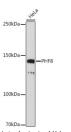

## Anti-PHF8 antibody (STJ11103129)

## **GENERAL INFORMATION**

Product Type Primary antibodies

Short Description Rabbit monoclonal antibody anti-PHF8 is suitable for use in Western Blot.

Applications WB Host/Source Rabbit

Reactivity Human, Mouse, Rat