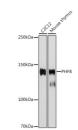

## Anti-PHF8 antibody (STJ11103129)

## **GENERAL INFORMATION**

Product Type Primary antibodies

Short Description Rabbit monoclonal antibody anti-PHF8 is suitable for use in Western Blot.

Applications WB Host/Source Rabbit

Reactivity Human, Mouse, Rat