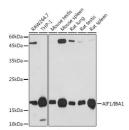

## Anti-AIF1/IBA1 antibody (STJ11103127)

## **GENERAL INFORMATION**

Product Type Primary antibodies

Short Description Rabbit monoclonal antibody anti-AIF1/IBA1 is suitable for use in Western Blot, Immunohistochemistry and

Immunofluorescence.

Applications WB, IHC, IF Host/Source Rabbit

## TARGET INFORMATION

Gene ID 11629 Gene Symbol Aif1

Uniprot ID AIF1\_MOUSE

Immunogen A synthesized peptide derived from Mouse AIF1/AIF1/IBA1

Immunogen Region Specificity Immunogen Sequence