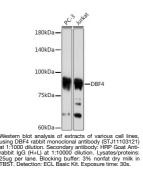

## Anti-DBF4 antibody (STJ11103121) STJ11103121

## **GENERAL INFORMATION**

Applications WB Host/Source Rabbit Reactivity Human

Product Type Primary antibodies Short Description Rabbit monoclonal antibody anti-DBF4 is suitable for use in Western Blot.

## **PRODUCT PROPERTIES**

Clonality Monoclonal Clone ID Concentration Conjugation Unconjugated Purification Affinity purification Dilution Range WB 1:500-1:2000 Formulation PBS containing 0.02% Sodium Azide, 0.05% BSA, 50% Glycerol, pH7.3. Isotype IgG Storage Instruction Store in a freezer at-20°C and avoid freeze-thaw cycles.

## **TARGET INFORMATION**

Gene ID 10926 Gene Symbol DBF4 Uniprot ID DBF4A\_HUMAN Immunogen Region Specificity Immunogen Sequence

Immunogen A synthesized peptide derived from human DBF4



This product is suitable for in-vitro studies under the RESEARCH USE ONLY [RUO] licence. This product must not be used as for diagnostic or other medical purposes. St John's Laboratory Ltd, Knowledge Dock Business Centre, University Way, London, E16 2RD | Tel: 0208 223 3081