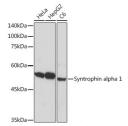

## Anti-Syntrophin alpha 1 antibody (STJ11103117)

## **GENERAL INFORMATION**

Product Type Primary antibodies

Short Description Rabbit monoclonal antibody anti-Syntrophin alpha 1 is suitable for use in Western Blot and Immunofluorescence.

Applications WB, IF Host/Source Rabbit