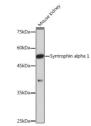

## Anti-Syntrophin alpha 1 antibody (STJ11103117)

## **GENERAL INFORMATION**

Product Type Primary antibodies

Short Description Rabbit monoclonal antibody anti-Syntrophin alpha 1 is suitable for use in Western Blot and Immunofluorescence.

Applications WB, IF Host/Source Rabbit