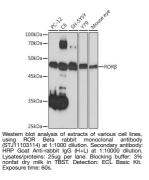

## Anti-ROR Beta antibody (STJ11103114) STJ11103114

## **GENERAL INFORMATION**

 Product Type
 Primary antibodies

 Short Description
 Rabbit monoclonal antibody anti-ROR Beta is suitable for use in Western Blot.

 Applications
 WB

 Host/Source
 Rabbit

 Reactivity
 Human, Mouse, Rat