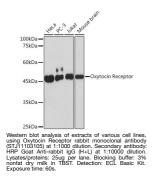

## Anti-Oxytocin Receptor antibody (STJ11103105) STJ11103105

## **GENERAL INFORMATION**

 Product Type
 Primary antibodies

 Short Description
 Rabbit monoclonal antibody anti-Oxytocin Receptor is suitable for use in Western Blot.

 Applications
 WB

 Host/Source
 Rabbit

 Reactivity
 Human, Mouse, Rat

## **PRODUCT PROPERTIES**

 Clonality
 Monoclonal

 Clone ID
 Monoclonal

 Concentration
 Use of the second second

## **TARGET INFORMATION**

Gene ID 5021 Gene Symbol OXTR Uniprot ID OXYR\_HUMAN Immunogen Region Specificity Immunogen Sequence



This product is suitable for in-vitro studies under the RESEARCH USE ONLY [RUO] licence. This product must not be used as for diagnostic or other medical purposes. St John's Laboratory Ltd, Knowledge Dock Business Centre, University Way, London, E16 2RD | Tel: 0208 223 3081