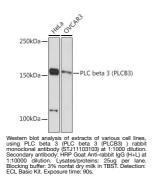

ody (STJ11103103) STJ11103103

## **GENERAL INFORMATION**

 Product Type
 Primary antibodies

 Short Description
 Rabbit monoclonal antibody anti-PLC beta 3 (PLCB3) is suitable for use in Western Blot.

 Applications
 WB

 Host/Source
 Rabbit

 Reactivity
 Human

## **PRODUCT PROPERTIES**

 
 Clonality Clone ID
 Monoclonal

 Concentration

 Conjugation
 Unconjugated

 Purification
 Affinity purification

 Dilution Range
 WB 1:500-1:2000

 Formulation
 PBS containing 0.02% Sodium Azide, 0.05% BSA, 50% Glycerol, pH7.3. Isotype

 Isotype
 IgG

## **TARGET INFORMATION**

 Gene ID
 5331

 Gene Symbol
 PLCB3

 Uniprot ID
 PLCB3\_HUMAN

 Immunogen Region
 A synthesized peptide derived from human PLC beta 3 (PLC beta 3 (PLCB3))

 Immunogen Region
 Specificity

 Immunogen Sequence
 Feast Security



This product is suitable for in-vitro studies under the RESEARCH USE ONLY [RUO] licence. This product must not be used as for diagnostic or other medical purposes. St John's Laboratory Ltd, Knowledge Dock Business Centre, University Way, London, E16 2RD | Tel: 0208 223 3081