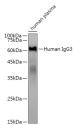

## Anti-Human IgG3 antibody (STJ11103091)

## **GENERAL INFORMATION**

Product Type Primary antibodies

Short Description Rabbit monoclonal antibody anti-Human IgG3 is suitable for use in Western Blot.

Applications WB Host/Source Rabbit

Reactivity Human, Mouse, Rat