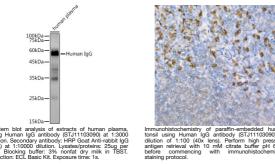

## Anti-Human IgG antibody (STJ11103090) STJ11103090

## **GENERAL INFORMATION**

 Product Type
 Primary antibodies

 Short Description
 Rabbit monoclonal antibody anti-Human IgG is suitable for use in Western Blot and Immunohistochemistry.

 Applications
 WB, IHC

 Reactivity
 Human

## **PRODUCT PROPERTIES**

 Clonality
 Monoclonal

 Clone ID
 Monoclonal

 Concentration
 Conclugated

 Purification
 Minity purification

 Dilution Range
 WB 1:500-1:2000

 Formulation
 PBS containing 0.02% Sodium Azide, 0.05% BSA, 50% Glycerol, pH7.3.

 Isotype
 IgG

 Storage Instruction
 Store in a freezer at-20°C and avoid freeze-thaw cycles.

## **TARGET INFORMATION**

Gene ID NA Gene Symbol IGHG1 Uniprot ID IGHG1\_HUMAN Immunogen Region Specificity Immunogen Sequence



This product is suitable for in-vitro studies under the RESEARCH USE ONLY [RUO] licence. This product must not be used as for diagnostic or other medical purposes. St John's Laboratory Ltd, Knowledge Dock Business Centre, University Way, London, E16 2RD | Tel: 0208 223 3081