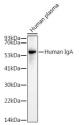

## Anti-Human IgA antibody (STJ11103086)

## **GENERAL INFORMATION**

Product Type Primary antibodies

**Short Description** Rabbit monoclonal antibody anti-Human IgA is suitable for use in Western Blot.

Applications WB Host/Source Rabbit Reactivity Human

## **PRODUCT PROPERTIES**

Clonality Monoclonal

Clone ID

Concentration
Conjugation Unconjugated Purification Affinity purification Dilution Range WB 1:500-1:2000

Formulation PBS containing 0.02% Sodium Azide, 0.05% BSA, 50% Glycerol, pH7.3.