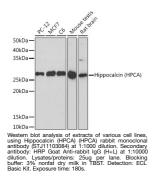

## Anti-Hippocalcin antibody (STJ11103084) STJ11103084

## **GENERAL INFORMATION**

 Product Type
 Primary antibodies

 Short Description
 Rabbit monoclonal antibody anti-Hippocalcin (HPCA) is suitable for use in Western Blot.

 Applications
 WB

 Host/Source
 Rabbit